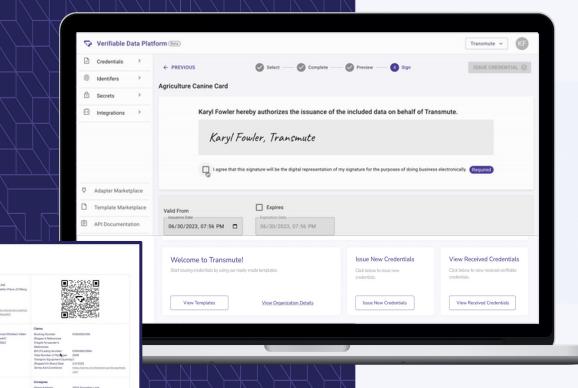

### Verifiable Data Platform

**Tamper proof connection** between analog (*e.g., PDF*) and digital twins (*e.g., Verifiable Credentials*)

Compliance ready for global trade modernization initiatives (USA, USMCA, EU, UK, etc.)

### Automatic Insight

Verifiable Data <mark>Platform</mark>