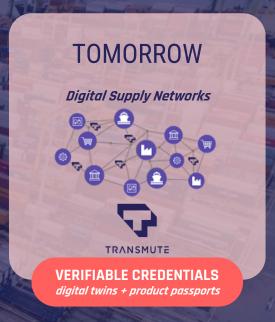

## **Evolution of Global Trade**

### Verifiable Data Platform

**Tamper proof connection** between analog (*e.g., PDF*) and digital twins (*e.g., Verifiable Credentials*)

Compliance ready for global trade modernization initiatives (USA, USMCA, EU, UK, etc.)