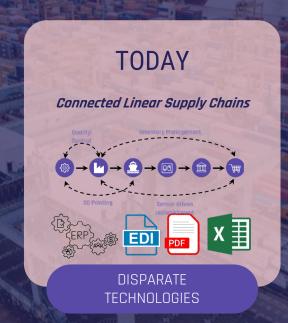

## **Evolution of Global Trade**

## 

"Currently, fewer than 1% of trade documents are fully digitized." -World Trade Organization

Paperless trade can add \$75B+ trade volume for the US market alone. - Mckinsey Research